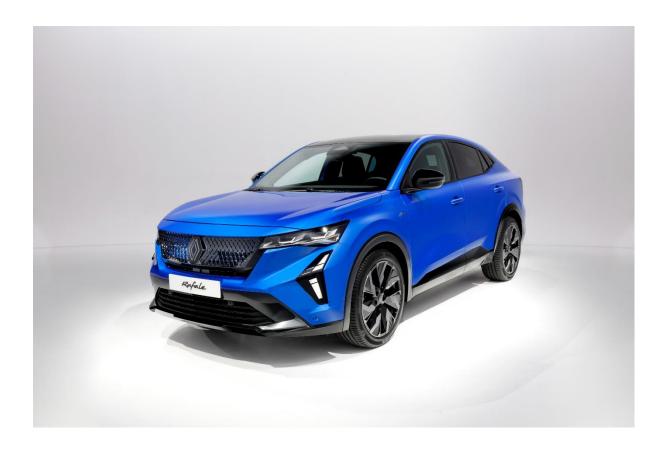

## All-New Renault Rafale E-Tech Full Hybrid

## **Local OTR Prices – April 2025**



| techno E-Tech full hybrid 200hp:                      | £33,885.50 otr |
|-------------------------------------------------------|----------------|
| techno esprit Alpine E-Tech full hybrid 200hp:        | £37,385.50 otr |
| iconic esprit Alpine E-Tech full hybrid 200hp:        | £39,573.00 otr |
| techno esprit Alpine E-Tech plug-in hybrid 300hp 4WD: | £40,306.00 otr |
| atelier Alpine E-Tech plug-in hybrid 300hp 4WD:       | £43,806.00 otr |

Please speak to a member of our Sales Team for further information and / or to arrange a test drive appointment.